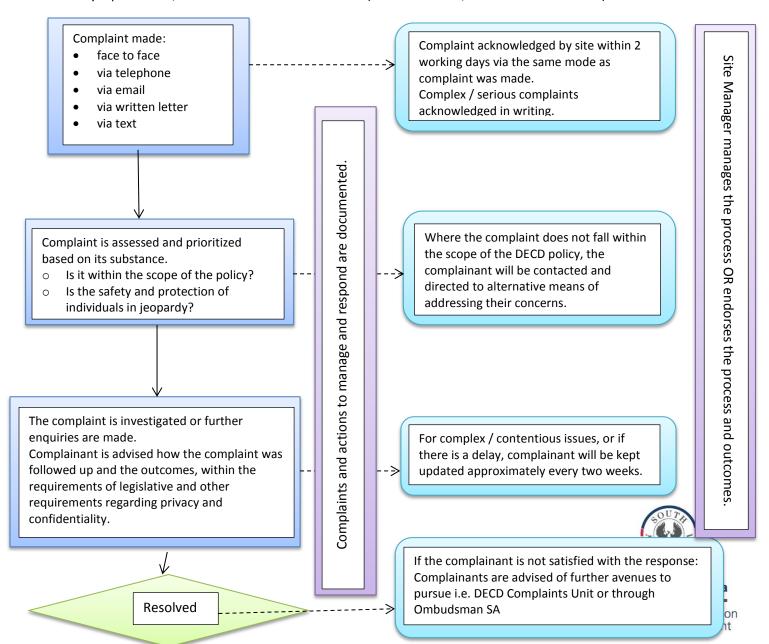

## **GRIEVANCE PROCEDURE**

Reynella Primary School

55-63 Concord Drive Old Reynella SA 5161

phone: (08) 8381 1493 fax: (08) 8322 2939

email: dl.0379.info@schools.sa.edu.au

www.reynellablogs.com.au www.reynellaps.sa.edu.au

At Reynella Primary School we believe that effective relationships between the school and its community give children a greater chance of success. Sometimes things do go wrong and family / community members may feel their expectations have not been met.

The policy basis and further details of this procedure can be found in the DECD Policy – 'Consumer Complaints management and resolution policy' and 'Consumer Complaints Management and Resolution Procedure'. Every effort will be made to resolve complaints at the school level.

## **Principles**

Fairness – transparent process, assistance provided where needed, mutual respect

Effectiveness – working together to find solutions, open communication, supports education al attainment and wellbeing of children

Efficiency – prioritized, within a reasonable timeframe (within a month, no more than 6 weeks)